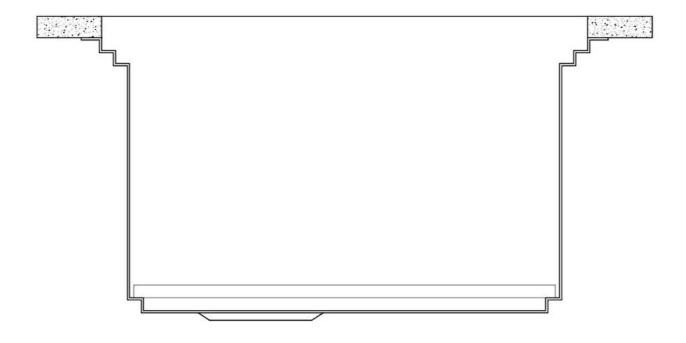

#### **DETAILS**

| Series                 | Leonardo                                         |
|------------------------|--------------------------------------------------|
| Material               | AISI 304 stainless steel                         |
| Texture                | Satin                                            |
| Edge/Installation Type | Undermount                                       |
| Thickness              | 16 Gauge (1.5 mm)                                |
| Overall dimensions     | 39 <sup>5/8</sup> " x 19 <sup>5/16</sup> "       |
| Bowls dimensions       | 1 bowl 38 <sup>1/8</sup> " x 15 <sup>3/4</sup> " |
| Bowls depth            | 10"                                              |

| Cut out                             | 38 <sup>1/8</sup> " x 17 <sup>13/16</sup> "                                                                                                                                                                                                                                                                                                                                                                                                                                                                                                                                                                                                                                                           |
|-------------------------------------|-------------------------------------------------------------------------------------------------------------------------------------------------------------------------------------------------------------------------------------------------------------------------------------------------------------------------------------------------------------------------------------------------------------------------------------------------------------------------------------------------------------------------------------------------------------------------------------------------------------------------------------------------------------------------------------------------------|
| Waste fitting type                  | 3 $^{1/2^{\circ}}$ - with stainless steel basket                                                                                                                                                                                                                                                                                                                                                                                                                                                                                                                                                                                                                                                      |
| Bowls bottom                        | X cross bending for easy water draining                                                                                                                                                                                                                                                                                                                                                                                                                                                                                                                                                                                                                                                               |
| Underside                           | Protected with heavy duty undercoating                                                                                                                                                                                                                                                                                                                                                                                                                                                                                                                                                                                                                                                                |
| Fixing system                       | Undermount fixing kit (brass insert and clips)                                                                                                                                                                                                                                                                                                                                                                                                                                                                                                                                                                                                                                                        |
| FEATURES                            |                                                                                                                                                                                                                                                                                                                                                                                                                                                                                                                                                                                                                                                                                                       |
| Diamond-shape bottom                | The draining of water is an important feature in a sink, and it's always taken good care of in Foster products. In the bent-welded sinks, which would have a flat bottom, the proper draining is guaranteed by the elegant beveling, which helps the water flow.                                                                                                                                                                                                                                                                                                                                                                                                                                      |
| High thickness                      | 1.5 mm thick steel. A significant thickness, which guarantees the maximum sturdiness and durability.                                                                                                                                                                                                                                                                                                                                                                                                                                                                                                                                                                                                  |
| Basket 3,5" waste fitting           | The drain is equipped with a large 3.5" drain, with the practical basket cap that prevents the discharge of solid parts.                                                                                                                                                                                                                                                                                                                                                                                                                                                                                                                                                                              |
| Triple recess - sliding accessories | The Foster Milano sink has an ingenious design that makes it simple to use a large set of optional accessories. On the topmost supporting step, the innovative Black grids slide, creating a large and practical surface to rinse food and crockery. The second step is meant to support and allow the sliding of a complete combination of accessories, which make some operations practical and safe: rinse, drain, slice, grate everything can be done inside the sink. The third supporting step is on the bottom of the bowl. On this step one can rest the Black grids, making it possible to rinse foodstuffs without their coming in contact with the bottom of the sink, which may be dirty. |