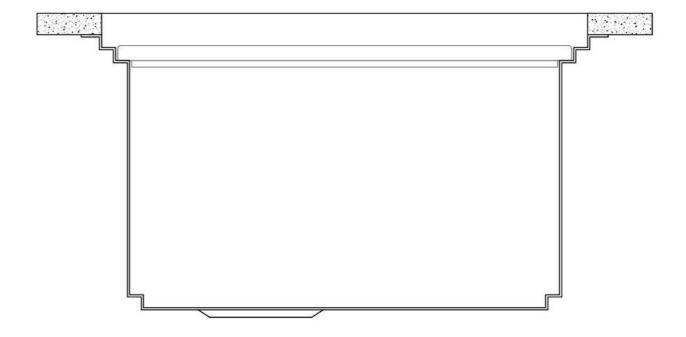

#### **DETAILS**

| Series                 | Leonardo                                         |
|------------------------|--------------------------------------------------|
| Material               | AISI 304 stainless steel                         |
| Texture                | Satin                                            |
| Edge/Installation Type | Undermount                                       |
| Thickness              | 16 Gauge (1.5 mm)                                |
| Overall dimensions     | 39 <sup>5/8</sup> " x 19 <sup>5/16</sup> "       |
| Bowls dimensions       | 1 bowl 38 <sup>1/8</sup> " x 15 <sup>3/4</sup> " |
| Bowls depth            | 10"                                              |

| Cut out                             | 38 <sup>1/8</sup> " x 17 <sup>13/16</sup> "                                                                                                                                                                                                                                                                                                                                                                                                                                                                                                                                                                                                                                                           |
|-------------------------------------|-------------------------------------------------------------------------------------------------------------------------------------------------------------------------------------------------------------------------------------------------------------------------------------------------------------------------------------------------------------------------------------------------------------------------------------------------------------------------------------------------------------------------------------------------------------------------------------------------------------------------------------------------------------------------------------------------------|
| Waste fitting type                  | 3 $^{1/2^{\circ}}$ - with stainless steel basket                                                                                                                                                                                                                                                                                                                                                                                                                                                                                                                                                                                                                                                      |
| Bowls bottom                        | X cross bending for easy water draining                                                                                                                                                                                                                                                                                                                                                                                                                                                                                                                                                                                                                                                               |
| Underside                           | Protected with heavy duty undercoating                                                                                                                                                                                                                                                                                                                                                                                                                                                                                                                                                                                                                                                                |
| Fixing system                       | Undermount fixing kit (brass insert and clips)                                                                                                                                                                                                                                                                                                                                                                                                                                                                                                                                                                                                                                                        |
| FEATURES                            |                                                                                                                                                                                                                                                                                                                                                                                                                                                                                                                                                                                                                                                                                                       |
| Diamond-shape bottom                | The draining of water is an important feature in a sink, and it's always taken good care of in Foster products. In the bent-welded sinks, which would have a flat bottom, the proper draining is guaranteed by the elegant beveling, which helps the water flow.                                                                                                                                                                                                                                                                                                                                                                                                                                      |
| High thickness                      | 1.5 mm thick steel. A significant thickness, which guarantees the maximum sturdiness and durability.                                                                                                                                                                                                                                                                                                                                                                                                                                                                                                                                                                                                  |
| Basket 3,5" waste fitting           | The drain is equipped with a large 3.5" drain, with the practical basket cap that prevents the discharge of solid parts.                                                                                                                                                                                                                                                                                                                                                                                                                                                                                                                                                                              |
| Triple recess - sliding accessories | The Foster Milano sink has an ingenious design that makes it simple to use a large set of optional accessories. On the topmost supporting step, the innovative Black grids slide, creating a large and practical surface to rinse food and crockery. The second step is meant to support and allow the sliding of a complete combination of accessories, which make some operations practical and safe: rinse, drain, slice, grate everything can be done inside the sink. The third supporting step is on the bottom of the bowl. On this step one can rest the Black grids, making it possible to rinse foodstuffs without their coming in contact with the bottom of the sink, which may be dirty. |