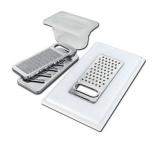

## Foster ==

**3 Bottles-holder set** 8100 621

**3 Bowls set** 8100 622

**4 Spices-holder set** 8100 620

Black Grid 8100 600

Chopping Board 8631 300

Grating kit complete with ring support and food collection tray 8159 101