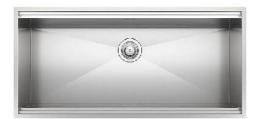

# Sink Leonardo 40" x 20" - U/M

Kitchen Sinks

Code: 1015 660

AISI 304 Stainless steel Satin finish Undermount x cross bending for easy water draining

#### **DETAILS**

| Series                 | Leonardo                                         |
|------------------------|--------------------------------------------------|
| Material               | AISI 304 stainless steel                         |
| Texture                | Satin                                            |
| Edge/Installation Type | Undermount                                       |
| Thickness              | 16 Gauge (1.5 mm)                                |
| Overall dimensions     | 39 <sup>5/8</sup> " x 19 <sup>5/16</sup> "       |
| Bowls dimensions       | 1 bowl 38 <sup>1/8</sup> " x 15 <sup>3/4</sup> " |
| Bowls depth            | 10"                                              |