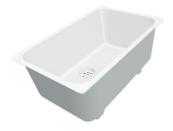

## Foster ==

**3 Bottles-holder set** 8100 621

**3 Bowls set** 8100 622

**4 Spices-holder set** 8100 620

Black Grid 8100 600

Chopping Board 8631 300

Grating kit complete with ring support and food collection tray 8159 101