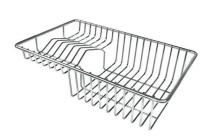

\* only in combination with the accessory 8644 101

Stainless Steel dishes holder

8100 303

\* only in combination with the accessory 8644 101

Stainless steel perforated pan

8151 000

\* only in combination with the accessory 8644 101