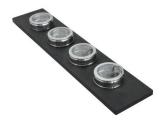

## Foster ==

**3 Bottles-holder set** 8100 621

**3 Bowls set** 8100 622

**4 Spices-holder set** 8100 620

Black Grid 8100 600

Chopping Board 8631 300

Grating kit complete with ring support and food collection tray 8159 101