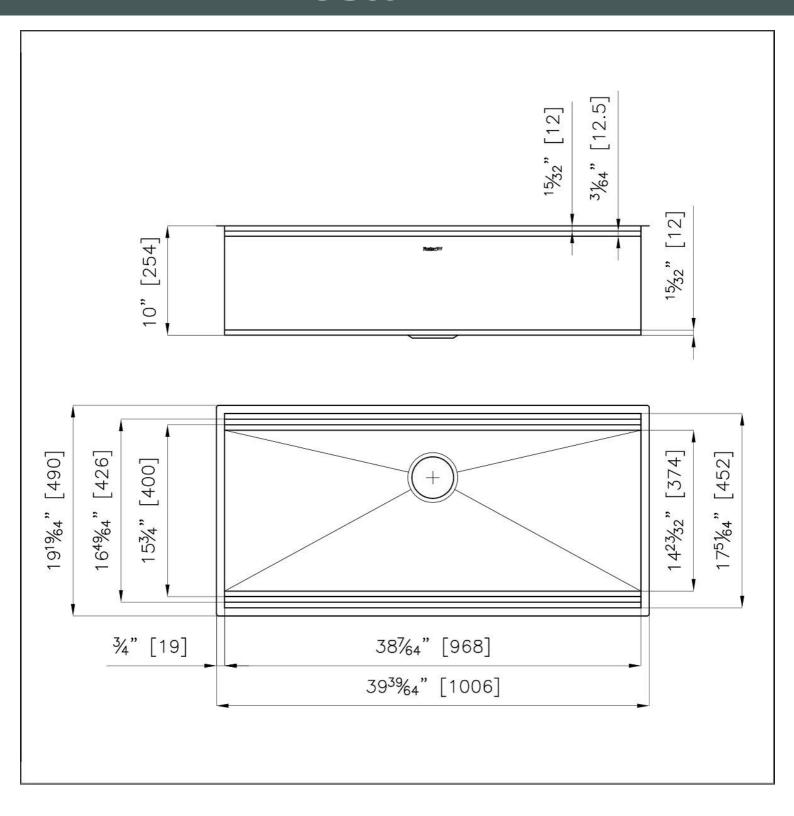

#### **DETAILS**

| Series                 | Leonardo                                         |
|------------------------|--------------------------------------------------|
| Material               | AISI 304 stainless steel                         |
| Texture                | Satin                                            |
| Edge/Installation Type | Undermount                                       |
| Thickness              | 16 Gauge (1.5 mm)                                |
| Overall dimensions     | 39 <sup>5/8</sup> " x 19 <sup>5/16</sup> "       |
| Bowls dimensions       | 1 bowl 38 <sup>1/8</sup> " x 15 <sup>3/4</sup> " |
| Bowls depth            | 10"                                              |

| Cut out                             | 38 <sup>1/8</sup> " x 17 <sup>13/16</sup> "                                                                                                                                                                                                                                                                                                                                                                                                                                                                                                                                                                                                                                                           |
|-------------------------------------|-------------------------------------------------------------------------------------------------------------------------------------------------------------------------------------------------------------------------------------------------------------------------------------------------------------------------------------------------------------------------------------------------------------------------------------------------------------------------------------------------------------------------------------------------------------------------------------------------------------------------------------------------------------------------------------------------------|
| Waste fitting type                  | 3 $^{1/2^{\circ}}$ - with stainless steel basket                                                                                                                                                                                                                                                                                                                                                                                                                                                                                                                                                                                                                                                      |
| Bowls bottom                        | X cross bending for easy water draining                                                                                                                                                                                                                                                                                                                                                                                                                                                                                                                                                                                                                                                               |
| Underside                           | Protected with heavy duty undercoating                                                                                                                                                                                                                                                                                                                                                                                                                                                                                                                                                                                                                                                                |
| Fixing system                       | Undermount fixing kit (brass insert and clips)                                                                                                                                                                                                                                                                                                                                                                                                                                                                                                                                                                                                                                                        |
| FEATURES                            |                                                                                                                                                                                                                                                                                                                                                                                                                                                                                                                                                                                                                                                                                                       |
| Diamond-shape bottom                | The draining of water is an important feature in a sink, and it's always taken good care of in Foster products. In the bent-welded sinks, which would have a flat bottom, the proper draining is guaranteed by the elegant beveling, which helps the water flow.                                                                                                                                                                                                                                                                                                                                                                                                                                      |
| High thickness                      | 1.5 mm thick steel. A significant thickness, which guarantees the maximum sturdiness and durability.                                                                                                                                                                                                                                                                                                                                                                                                                                                                                                                                                                                                  |
| Basket 3,5" waste fitting           | The drain is equipped with a large 3.5" drain, with the practical basket cap that prevents the discharge of solid parts.                                                                                                                                                                                                                                                                                                                                                                                                                                                                                                                                                                              |
| Triple recess - sliding accessories | The Foster Milano sink has an ingenious design that makes it simple to use a large set of optional accessories. On the topmost supporting step, the innovative Black grids slide, creating a large and practical surface to rinse food and crockery. The second step is meant to support and allow the sliding of a complete combination of accessories, which make some operations practical and safe: rinse, drain, slice, grate everything can be done inside the sink. The third supporting step is on the bottom of the bowl. On this step one can rest the Black grids, making it possible to rinse foodstuffs without their coming in contact with the bottom of the sink, which may be dirty. |