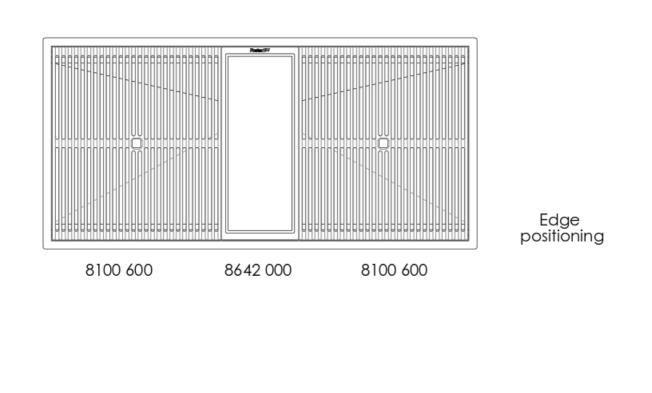

### Leonardo Level 3

Compatible accessories: 8100 600

**OPTIONAL ACCESSORIES** 

Bottom positioning