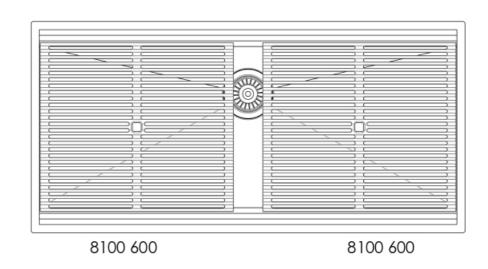

### Leonardo Level 3

Compatible accessories: 8100 600

**OPTIONAL ACCESSORIES** 

Bottom positioning