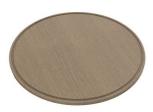

onardo Level 2

Compatible accessories:

8153 100 8631 300 8644 101





### Leonardo Level 3

Compatible accessories: 8100 600









**OPTIONAL ACCESSORIES** 

Bottom positioning

## Foster ==



**3 Bottles-holder set** 8100 621



**3 Bowls set** 8100 622



**4 Spices-holder set** 8100 620



Black Grid 8100 600



Chopping Board 8631 300



Grating kit complete with ring support and food collection tray 8159 101

\* only in combination with the accessory 8644 101



Stainless Steel dishes holder

8100 303

\* only in combination with the accessory 8644 101



Stainless steel perforated pan

8151 000

\* only in combination with the accessory 8644 101



**Twin Chopping Board** 

8644 101



Waste disposer throat

8669 043



White bowl

8153 100



**Chopping Board** 

8642 000





Iroko-wood round chopping board 8642 005

#### **RECOMMENDED PAIRINGS**



Faucet Capri 8467 005



Faucet Capri | Satin finish 8467 105



Milano Cooktop 6 burnes 7639 900



Induction Cooktop 30" 7371 947