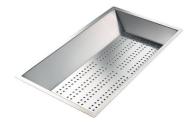

| Cut out                             | 38 <sup>1/8</sup> " x 17 <sup>13/16</sup> "                                                                                                                                                                                                                                                                                                                                                                                                                                                                                                                                                                                                                                                           |
|-------------------------------------|-------------------------------------------------------------------------------------------------------------------------------------------------------------------------------------------------------------------------------------------------------------------------------------------------------------------------------------------------------------------------------------------------------------------------------------------------------------------------------------------------------------------------------------------------------------------------------------------------------------------------------------------------------------------------------------------------------|
| Waste fitting type                  | 3 $^{1/2^{\circ}}$ - with stainless steel basket                                                                                                                                                                                                                                                                                                                                                                                                                                                                                                                                                                                                                                                      |
| Bowls bottom                        | X cross bending for easy water draining                                                                                                                                                                                                                                                                                                                                                                                                                                                                                                                                                                                                                                                               |
| Underside                           | Protected with heavy duty undercoating                                                                                                                                                                                                                                                                                                                                                                                                                                                                                                                                                                                                                                                                |
| Fixing system                       | Undermount fixing kit (brass insert and clips)                                                                                                                                                                                                                                                                                                                                                                                                                                                                                                                                                                                                                                                        |
| FEATURES                            |                                                                                                                                                                                                                                                                                                                                                                                                                                                                                                                                                                                                                                                                                                       |
| Diamond-shape bottom                | The draining of water is an important feature in a sink, and it's always taken good care of in Foster products. In the bent-welded sinks, which would have a flat bottom, the proper draining is guaranteed by the elegant beveling, which helps the water flow.                                                                                                                                                                                                                                                                                                                                                                                                                                      |
| High thickness                      | 1.5 mm thick steel. A significant thickness, which guarantees the maximum sturdiness and durability.                                                                                                                                                                                                                                                                                                                                                                                                                                                                                                                                                                                                  |
| Basket 3,5" waste fitting           | The drain is equipped with a large 3.5" drain, with the practical basket cap that prevents the discharge of solid parts.                                                                                                                                                                                                                                                                                                                                                                                                                                                                                                                                                                              |
| Triple recess - sliding accessories | The Foster Milano sink has an ingenious design that makes it simple to use a large set of optional accessories. On the topmost supporting step, the innovative Black grids slide, creating a large and practical surface to rinse food and crockery. The second step is meant to support and allow the sliding of a complete combination of accessories, which make some operations practical and safe: rinse, drain, slice, grate everything can be done inside the sink. The third supporting step is on the bottom of the bowl. On this step one can rest the Black grids, making it possible to rinse foodstuffs without their coming in contact with the bottom of the sink, which may be dirty. |