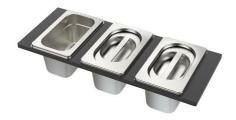

## Foster ==

**3 Bottles-holder set** 8100 621

**3 Bowls set** 8100 622

**4 Spices-holder set** 8100 620

Black Grid 8100 600

Chopping Board 8631 300

Grating kit complete with ring support and food collection tray 8159 101