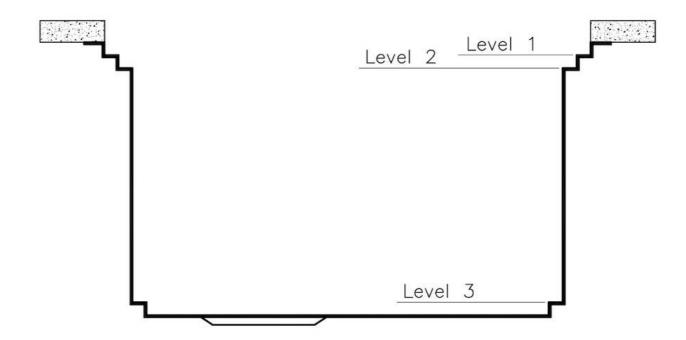

### Leonardo Optional accessories

The "rails" system makes it possible to use a combination of numerous accessories. Grids, chopping boards, utensils' ranging system, bowls and containers of different dimensions can be alternated in the workspace with a simple gesture, and can easily be stacked, in order to be on hand at all times.

### Leonardo Level 1

Compatible accessories:

### Leonardo Level 2

Compatible accessories:

8153 100 8631 300 8644 101

### Leonardo Level 3

Compatible accessories: 8100 600

**OPTIONAL ACCESSORIES** 

Bottom positioning