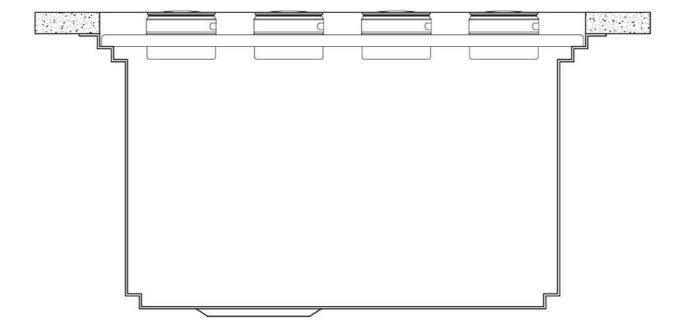

#### **DETAILS**

| Series                 | Leonardo                                         |
|------------------------|--------------------------------------------------|
| Material               | AISI 304 stainless steel                         |
| Texture                | Satin                                            |
| Edge/Installation Type | Undermount                                       |
| Thickness              | 16 Gauge (1.5 mm)                                |
| Overall dimensions     | 39 <sup>5/8</sup> " x 19 <sup>5/16</sup> "       |
| Bowls dimensions       | 1 bowl 38 <sup>1/8</sup> " x 15 <sup>3/4</sup> " |
| Bowls depth            | 10"                                              |

| Cut out                             | 38 <sup>1/8</sup> " x 17 <sup>13/16</sup> "                                                                                                                                                                                                                                                                                                                                                                                                                                                                                                                                                                                                                                                           |
|-------------------------------------|-------------------------------------------------------------------------------------------------------------------------------------------------------------------------------------------------------------------------------------------------------------------------------------------------------------------------------------------------------------------------------------------------------------------------------------------------------------------------------------------------------------------------------------------------------------------------------------------------------------------------------------------------------------------------------------------------------|
| Waste fitting type                  | 3 $^{1/2^{\circ}}$ - with stainless steel basket                                                                                                                                                                                                                                                                                                                                                                                                                                                                                                                                                                                                                                                      |
| Bowls bottom                        | X cross bending for easy water draining                                                                                                                                                                                                                                                                                                                                                                                                                                                                                                                                                                                                                                                               |
| Underside                           | Protected with heavy duty undercoating                                                                                                                                                                                                                                                                                                                                                                                                                                                                                                                                                                                                                                                                |
| Fixing system                       | Undermount fixing kit (brass insert and clips)                                                                                                                                                                                                                                                                                                                                                                                                                                                                                                                                                                                                                                                        |
| FEATURES                            |                                                                                                                                                                                                                                                                                                                                                                                                                                                                                                                                                                                                                                                                                                       |
| Diamond-shape bottom                | The draining of water is an important feature in a sink, and it's always taken good care of in Foster products. In the bent-welded sinks, which would have a flat bottom, the proper draining is guaranteed by the elegant beveling, which helps the water flow.                                                                                                                                                                                                                                                                                                                                                                                                                                      |
| High thickness                      | 1.5 mm thick steel. A significant thickness, which guarantees the maximum sturdiness and durability.                                                                                                                                                                                                                                                                                                                                                                                                                                                                                                                                                                                                  |
| Basket 3,5" waste fitting           | The drain is equipped with a large 3.5" drain, with the practical basket cap that prevents the discharge of solid parts.                                                                                                                                                                                                                                                                                                                                                                                                                                                                                                                                                                              |
| Triple recess - sliding accessories | The Foster Milano sink has an ingenious design that makes it simple to use a large set of optional accessories. On the topmost supporting step, the innovative Black grids slide, creating a large and practical surface to rinse food and crockery. The second step is meant to support and allow the sliding of a complete combination of accessories, which make some operations practical and safe: rinse, drain, slice, grate everything can be done inside the sink. The third supporting step is on the bottom of the bowl. On this step one can rest the Black grids, making it possible to rinse foodstuffs without their coming in contact with the bottom of the sink, which may be dirty. |