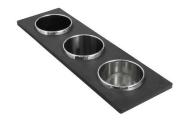

## Foster ==

**3 Bottles-holder set** 8100 621

**3 Bowls set** 8100 622

**4 Spices-holder set** 8100 620

Black Grid 8100 600

Chopping Board 8631 300

Grating kit complete with ring support and food collection tray 8159 101