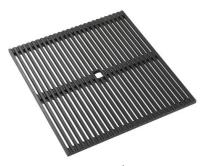

### Leonardo Level 3

Compatible accessories: 8100 600

**OPTIONAL ACCESSORIES** 

Bottom positioning

## Foster ==

**3 Bottles-holder set** 8100 621

**3 Bowls set** 8100 622

**4 Spices-holder set** 8100 620

Black Grid 8100 600

Chopping Board 8631 300

Grating kit complete with ring support and food collection tray 8159 101