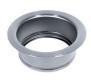

| Cut out                             | 38 <sup>1/8</sup> " x 17 <sup>13/16</sup> "                                                                                                                                                                                                                                                                                                                                                                                                                                                                                                                                                                                                                                                           |
|-------------------------------------|-------------------------------------------------------------------------------------------------------------------------------------------------------------------------------------------------------------------------------------------------------------------------------------------------------------------------------------------------------------------------------------------------------------------------------------------------------------------------------------------------------------------------------------------------------------------------------------------------------------------------------------------------------------------------------------------------------|
| Waste fitting type                  | 3 $^{1/2^{\circ}}$ - with stainless steel basket                                                                                                                                                                                                                                                                                                                                                                                                                                                                                                                                                                                                                                                      |
| Bowls bottom                        | X cross bending for easy water draining                                                                                                                                                                                                                                                                                                                                                                                                                                                                                                                                                                                                                                                               |
| Underside                           | Protected with heavy duty undercoating                                                                                                                                                                                                                                                                                                                                                                                                                                                                                                                                                                                                                                                                |
| Fixing system                       | Undermount fixing kit (brass insert and clips)                                                                                                                                                                                                                                                                                                                                                                                                                                                                                                                                                                                                                                                        |
| FEATURES                            |                                                                                                                                                                                                                                                                                                                                                                                                                                                                                                                                                                                                                                                                                                       |
| Diamond-shape bottom                | The draining of water is an important feature in a sink, and it's always taken good care of in Foster products. In the bent-welded sinks, which would have a flat bottom, the proper draining is guaranteed by the elegant beveling, which helps the water flow.                                                                                                                                                                                                                                                                                                                                                                                                                                      |
| High thickness                      | 1.5 mm thick steel. A significant thickness, which guarantees the maximum sturdiness and durability.                                                                                                                                                                                                                                                                                                                                                                                                                                                                                                                                                                                                  |
| Basket 3,5" waste fitting           | The drain is equipped with a large 3.5" drain, with the practical basket cap that prevents the discharge of solid parts.                                                                                                                                                                                                                                                                                                                                                                                                                                                                                                                                                                              |
| Triple recess - sliding accessories | The Foster Milano sink has an ingenious design that makes it simple to use a large set of optional accessories. On the topmost supporting step, the innovative Black grids slide, creating a large and practical surface to rinse food and crockery. The second step is meant to support and allow the sliding of a complete combination of accessories, which make some operations practical and safe: rinse, drain, slice, grate everything can be done inside the sink. The third supporting step is on the bottom of the bowl. On this step one can rest the Black grids, making it possible to rinse foodstuffs without their coming in contact with the bottom of the sink, which may be dirty. |